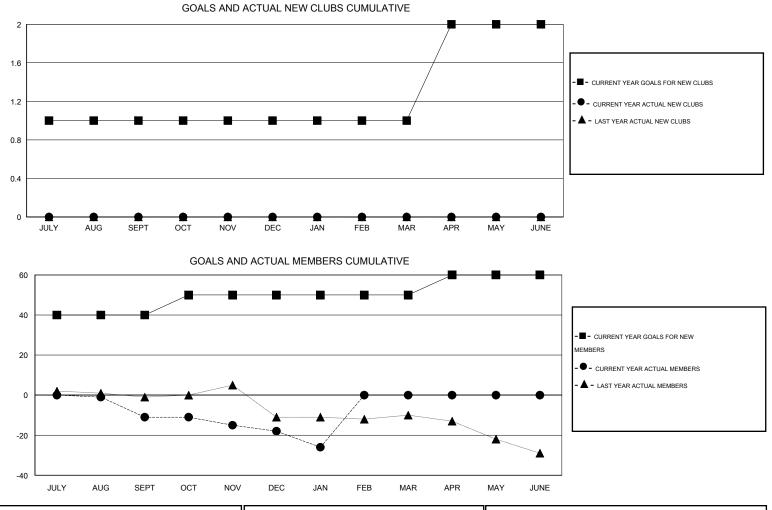

## LOCATION NETHERLANDS

GMT CA 4

|               |                  | Clubs            |                  |                  | Members               |                    |                                     |                    |                  |
|---------------|------------------|------------------|------------------|------------------|-----------------------|--------------------|-------------------------------------|--------------------|------------------|
|               | RESU             | TS FOR 2015-2016 |                  |                  | RESULTS FOR 2015-2016 |                    |                                     |                    |                  |
| QUARTER       | NEW CLUB<br>GOAL | NEW CLUBS        | DROPPED<br>CLUBS | NET<br>GAIN/LOSS | QUARTER               | NEW MEMBER<br>GOAL | CHARTER AND<br>NEW MEMBERS<br>ADDED | DROPPED<br>MEMBERS | NET<br>GAIN/LOSS |
| JULY/AUG/SEPT | 1                | 0                | 0                | 0                | JULY/AUG/SEPT         | 40                 | 11                                  | 22                 | -11              |
| OCT/NOV/DEC   | 0                | 0                | 0                | 0                | OCT/NOV/DEC           | 10                 | 8                                   | 15                 | -7               |
| JAN/FEB/MAR   | 0                | 0                | 0                | 0                | JAN/FEB/MAR           | 0                  | 1                                   | 9                  | -8               |
| APR/MAY/JUNE  | 1                | 0                | 0                | 0                | APR/MAY/JUNE          | 10                 | 0                                   | 0                  | 0                |